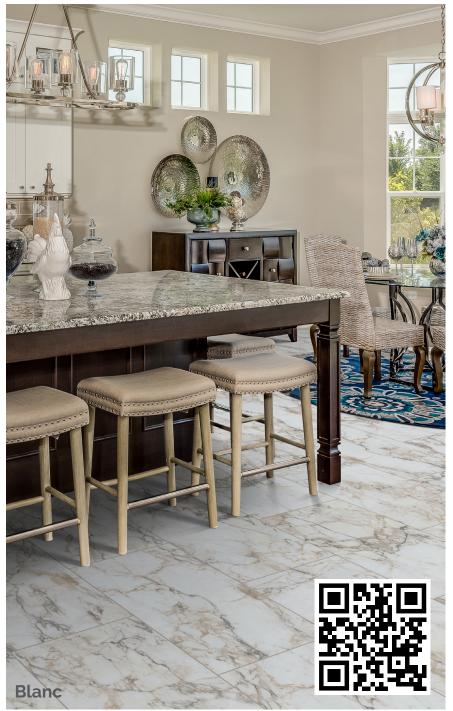

### LUXURY VINYL

A floor for all seasons, this hybrid luxury vinyl tile floor is perfect for just about any location in the home or cottage. Cityside or lakeside, this floor is built to perform. Rugged good looks, waterproof, easy-to-install click system, easy to maintain, and easy on the budget, Dynamix XL tile will transform your room into a clean attractive living space in no time at all!