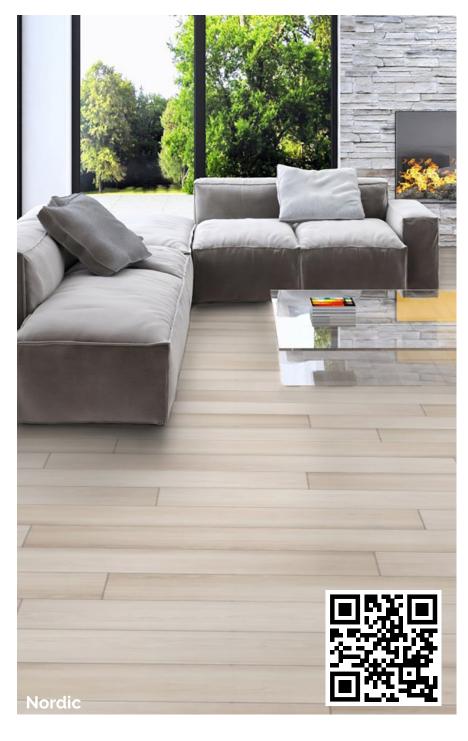

## **SMARTDROP ELITE 9**

LUXURY VINYL

The "need for speed" meets design in this ultimate loose lay Luxury Vinyl flooring. Installs quickly over most subfloors, with no special tools, for an instant ready-to-live-on floor. Available in 9"x 60" planks.

## SMARTDROP ELITE 9 LUXURY VINYL