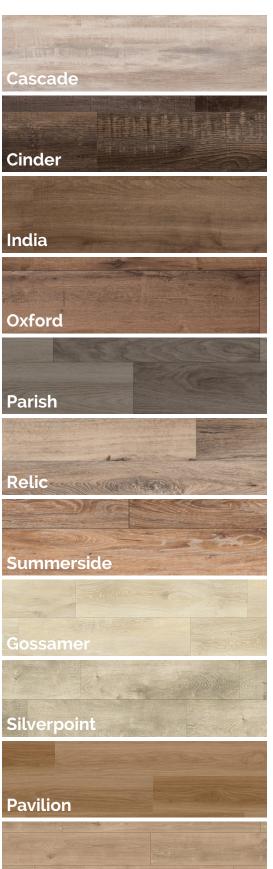

## **SMARTDROP ELITE 9**

LUXURY VINYL





The "need for speed" meets design in this ultimate loose lay Luxury Vinyl flooring. Installs quickly over most subfloors, with no special tools, for an instant ready-to-live-on floor. Available in 9"x 60" planks.





Bateau

## SMARTDROP ELITE 9 LUXURY VINYL



## PRODUCT SPECIFICATIONS

| Structure | Engineered luxury vinyl plank |
|-----------|-------------------------------|
|           |                               |

Wear Layer 0.5mm/20mil

Width 9"

Thickness 3/16" / 5 MM

Length 60"

**Edge Detail** Square Edge

Finish Embossed

**Installation** Loose lay, glued down, perimeter glue or tape

Suitable Location On, above or below grade

**Certification** Floorscore

Radiant Heat Suitable for use with hydronic systems

\$

**Extreme Temperature Performance** -15°C to 80°C / 5°F to 176°F

Additional Features Solid fiberglass core delivers premium stability

Warranty Limited lifetime structural & 25-year residential wear, 15-year limited heavy

commercial wear

Price Range (\$ - \$\$\$\$)

## **C