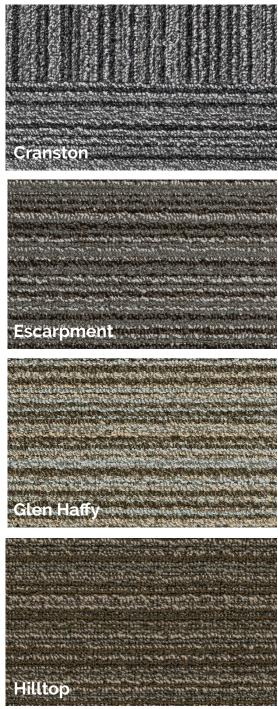

## **CARPET TILE**

Traditional linear design to outline and define any working space. In 20" x 20" (nominal) tiles available in 6 colours. Tufted with Solution dyed fibre, and backed with fiberglass reinforced PVC. This offers excellent dimensional stability.

Mistywood

'For illustrative purposes only. Each product contains its own distinct character & colour variation. Speak to your retailer or Fuzion representative to ensure product satisfaction before purchase. Visit FuzionFlooring.com for more information on warranties, installation, care and maintenance.