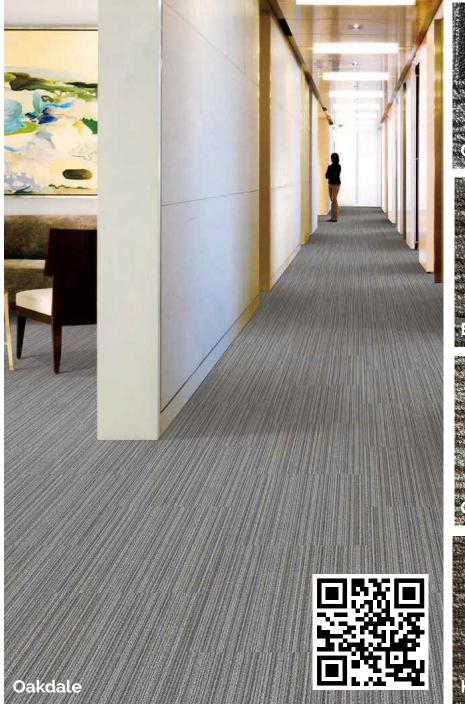

## **CARPET TILE**

Traditional linear design to outline and define any working space. In 20" x 20" (nominal) tiles available in 6 colours. Tufted with Solution dyed fibre, and backed with fiberglass reinforced PVC. This offers excellent dimensional stability.

Mistywood

'For illustrative purposes only. Each product contains its own distinct character & colour variation. Speak to your retailer or Fuzion representative to ensure product satisfaction before purchase. Visit FuzionFlooring.com for more information on warranties, installation, care and maintenance.