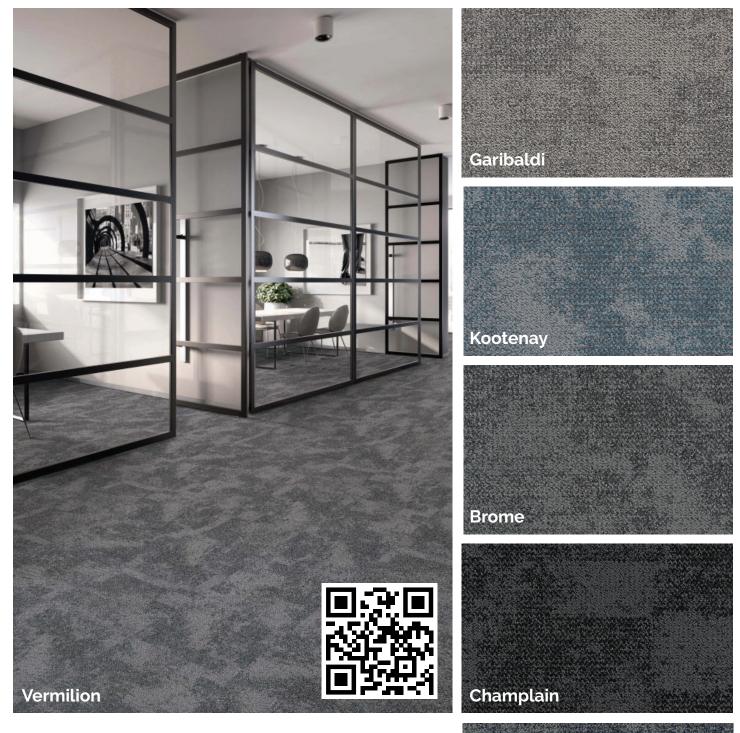

## BALA BAY (3000) CARPET TILE

Chestermere

The organic designs of this collection add a feeling of soft serene looks and feel to any space. Constructed of nylon, this carpet tile will perform in busy commercial spaces and quieter offices.