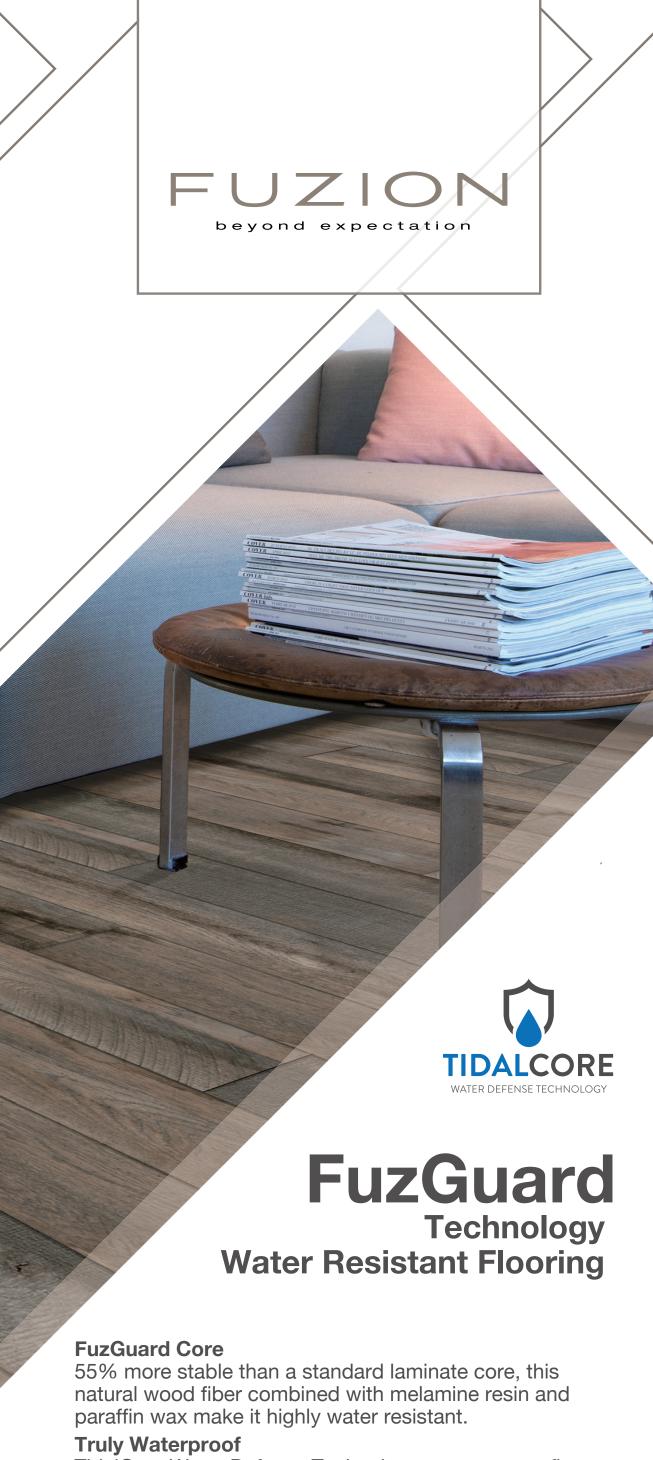

TidalCore Water Defense Technology ensures your floor performs its best. Providing 100+ hours of surface water protection.

# FuzGuard Stability

Ultra-stable approved to install over 6,000 sf without transition.

## **Easy Installation**

Whether installed upstairs or downstairs, no matter, installation is a breeze with these leading patented locking systems.