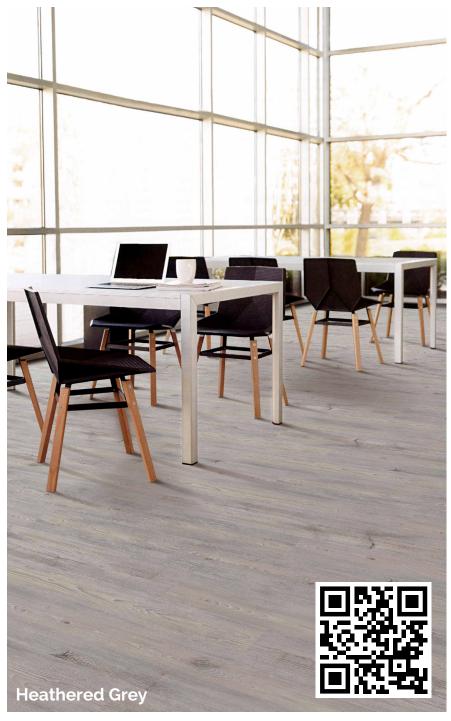

## **SMARTDROP ELITE 7**

LUXURY VINYL

The "need for speed" meets design in this ultimate loose lay Luxury Vinyl plank flooring. Installs quickly over most subfloors, with no special tools, for an instant ready-to-live-on floor. Available in 7"x48" planks.