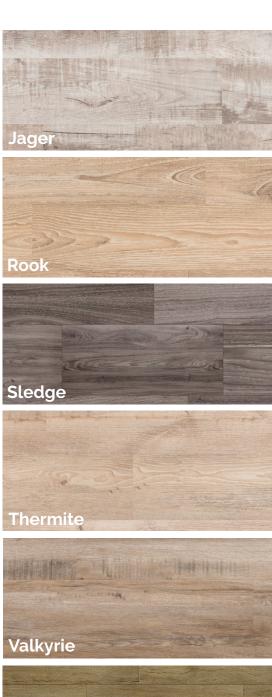

## **SMARTDROP ELITE 7**

LUXURY VINYL

The "need for speed" meets design in this ultimate loose lay Luxury Vinyl plank flooring. Installs quickly over most subfloors, with no special tools, for an instant ready-to-live-on floor. Available in 7"x48" planks.