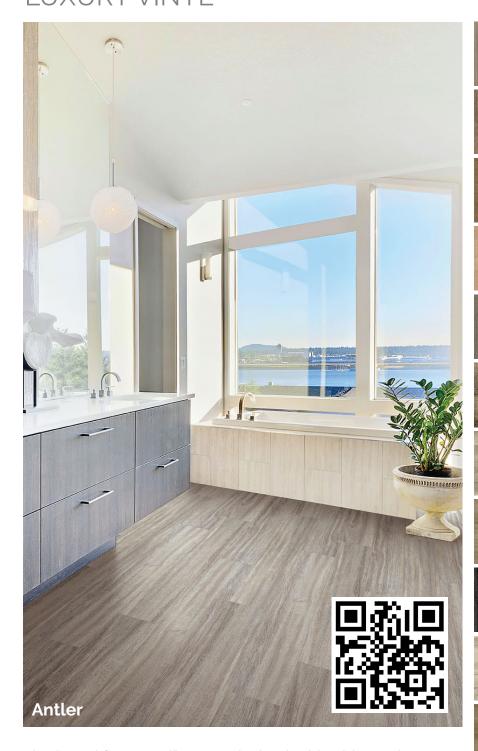

## **SMARTDROP 7** LUXURY VINYL

lay Luxury Vinyl plank flooring. Installs quickly over most subfloors, with no special tools, for an instant ready-tolive-on floor. Available in 7"x 48" planks.