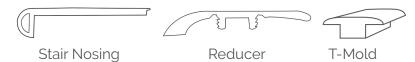

, care and maintenance.



# DYNAMIX ENDURE LUXURY VINYL



#### PRODUCT SPECIFICATIONS

Structure Engineered luxury vinyl plank (3.5mm SPC + 1mm EVA underlayment)

Wear Layer 0.3mm/12mil

Width 7"

**Thickness** 3/16" / 4.5 MM

Length 48"

**Edge Detail** 4-sided microbevel

Finish Embossed

**Installation** 5Gi push lock click system or floated

Suitable Location On, above or below grade

**Certification** Floorscore

**Radiant Heat** Suitable for use with hydronic systems

**Extreme Temperature Performance** -30°C to 70°C / -22°F to 158°F

Additional Features N/A

Warranty Limited 25-year residential wear, 10-year limited light commercial wear

**Price Range (\$ - \$\$\$)** \$

#### **CARTON SPECS**

Packaging 26 sq./ft. per carton

Weight 41 lbs.

#### FLOOR MOULDINGS & TRIM OPTIONS:









visit FuzionFlooring.com