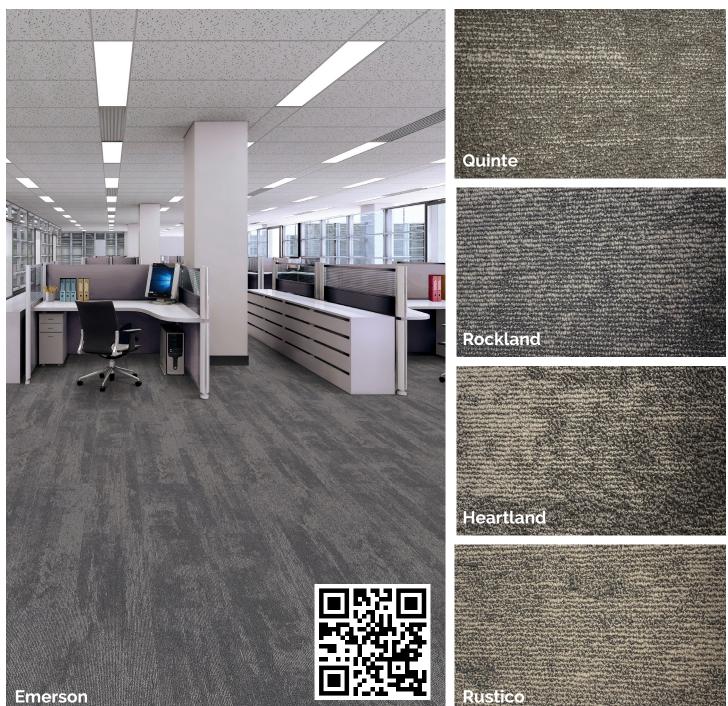

## WARSAW (9190) CARPET TILE

The sleek organic plank in the Warsaw collection brings the calm of nature inside. Constructed of Premium solution dyed nylon, Warsaw will be the perfect backdrop of any busy space.

\*For illustrative purposes only. Each product contains its own distinct character & colour variation. Speak to your retailer or Fuzion representative to ensure product satisfaction before purchase. Visit FuzionFlooring.com for more information on warranties, installation, care and maintenance.