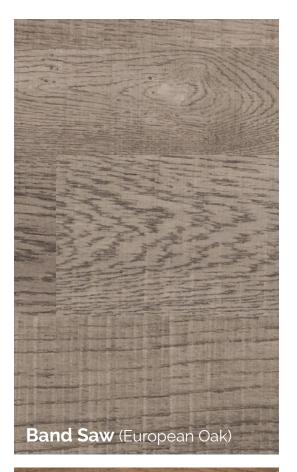

#### PRODUCT SPECIFICATIONS

| Species                     | European Oak                                       |
|-----------------------------|----------------------------------------------------|
| Structure                   | Engineered multi-layer plywood core                |
| Surface Layer               | 2 MM Sliced wood face layer                        |
| Width                       | 5" & 7-1/2"                                        |
| Thickness                   | 1/2"                                               |
| Length                      | Random                                             |
| Edge Detail                 | Micro-beveled edges                                |
| Surface Texture             | Sawmarks & wirebrushed                             |
| Gloss Level                 | Low degree luster level                            |
| Variation Level             | 3 - Strong                                         |
| Finish                      | UV Cured Polyurethane Finish with Aluminum Oxide   |
| Installation                | T&G joint - Nailed, stapled, glued down or floated |
| <b>Suitable Location</b>    | On, above or below grade                           |
| Certification               | CARB II & EPA, Floorscore                          |
| Radiant Heat                | Suitable for use with hydronic systems             |
| Warranty                    | Limited 35-year residential & lifetime structural  |
| Price Range (\$ - \$\$\$\$) | \$\$                                               |