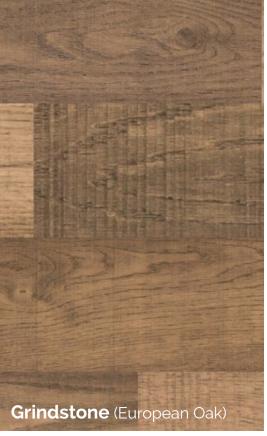

#### PRODUCT SPECIFICATIONS

| Species                     | European Oak                                       |
|-----------------------------|----------------------------------------------------|
| Structure                   | Engineered multi-layer plywood core                |
| Surface Layer               | 2 MM Sliced wood face layer                        |
| Width                       | 5" & 7-1/2"                                        |
| Thickness                   | 1/2"                                               |
| Length                      | Random                                             |
| Edge Detail                 | Micro-beveled edges                                |
| Surface Texture             | Sawmarks & wirebrushed                             |
| Gloss Level                 | Low degree luster level                            |
| Variation Level             | 3 - Strong                                         |
| Finish                      | UV Cured Polyurethane Finish with Aluminum Oxide   |
| Installation                | T&G joint - Nailed, stapled, glued down or floated |
| <b>Suitable Location</b>    | On, above or below grade                           |
| Certification               | CARB II & EPA, Floorscore                          |
| Radiant Heat                | Suitable for use with hydronic systems             |
| Warranty                    | Limited 35-year residential & lifetime structural  |
| Price Range (\$ - \$\$\$\$) | \$\$                                               |