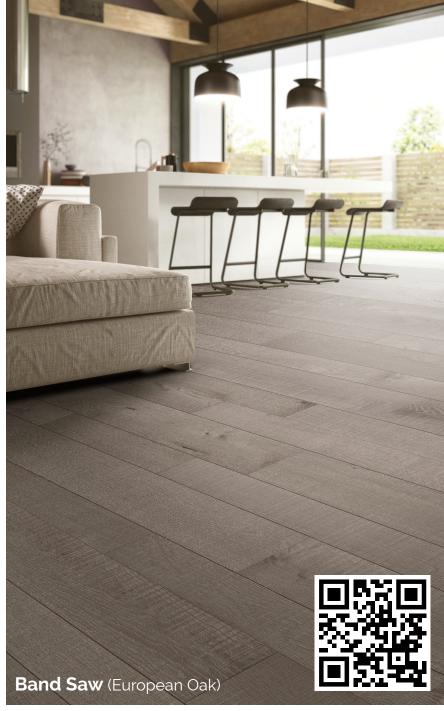

# **MILLER'S RESERVE**

#### PRODUCT SPECIFICATIONS

| Species                     | European Oak                                       |
|-----------------------------|----------------------------------------------------|
| Structure                   | Engineered multi-layer plywood core                |
| Surface Layer               | 2 MM Sliced wood face layer                        |
| Width                       | 5" & 7-1/2"                                        |
| Thickness                   | 1/2"                                               |
| Length                      | Random                                             |
| Edge Detail                 | Micro-beveled edges                                |
| Surface Texture             | Sawmarks & wirebrushed                             |
| Gloss Level                 | Low degree luster level                            |
| Variation Level             | 3 - Strong                                         |
| Finish                      | UV Cured Polyurethane Finish with Aluminum Oxide   |
| Installation                | T&G joint - Nailed, stapled, glued down or floated |
| <b>Suitable Location</b>    | On, above or below grade                           |
| Certification               | CARB II & EPA, Floorscore                          |
| Radiant Heat                | Suitable for use with hydronic systems             |
| Warranty                    | Limited 35-year residential & lifetime structural  |
| Price Range (\$ - \$\$\$\$) | \$\$                                               |