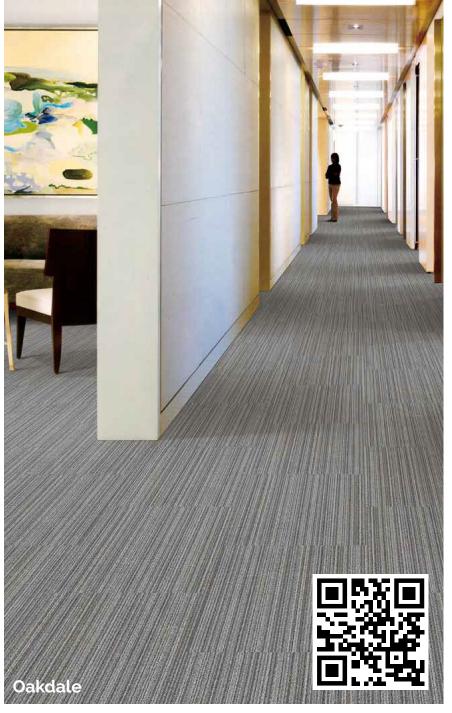

## **CARPET TILE**

Traditional linear design to outline and define any working space. In 20" x 20" (nominal) tiles available in 6 colours. Tufted with Solution dyed fibre, and backed with fiberglass reinforced PVC. This offers excellent dimensional stability.