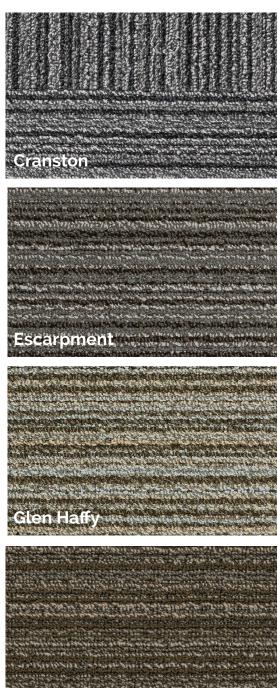

## **CARPET TILE**

Traditional linear design to outline and define any working space. In 20" x 20" (nominal) tiles available in 6 colours. Tufted with Solution dyed fibre, and backed with fiberglass reinforced PVC. This offers excellent dimensional stability.

Mistywood

'For illustrative purposes only. Each product contains its own distinct character & colour variation. Speak to your retailer or Fuzion representative to ensure product satisfaction before purchase. Visit FuzionFlooring.com for more information on warranties, installation, care and maintenance.