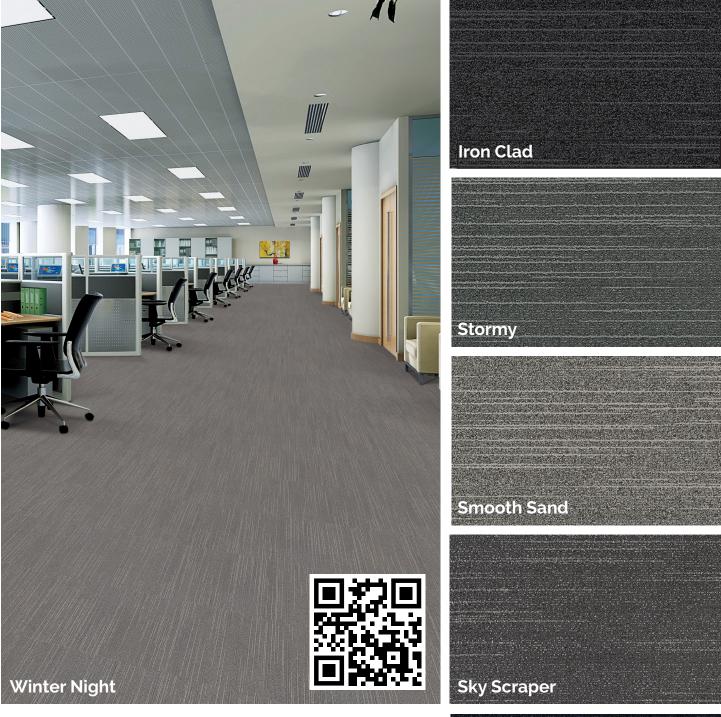

## CANMORE (2200) CARPET TILE

The subtle tonal linear pattern in this collection adds a streamlined clean look anywhere it is installed. Constructed of Premium solution dyed nylon, Canmore will withstand high office traffic.

**Midnight Sky** 