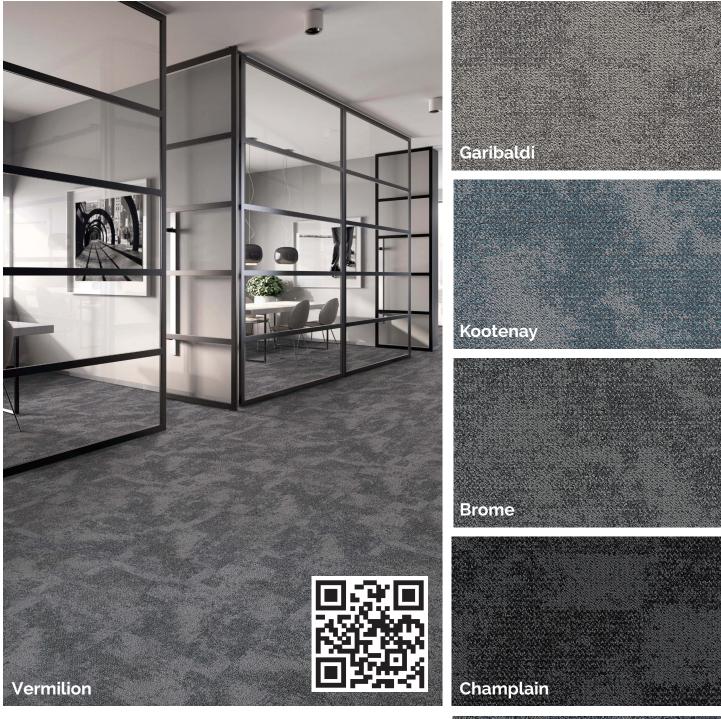

## BALA BAY (3000) CARPET TILE

The organic designs of this collection add a feeling of soft serene looks and feel to any space. Constructed of nylon, this carpet tile will perform in busy commercial spaces and quieter offices.

Chestermere