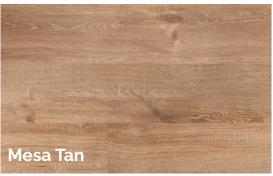

## PRODUCT SPECIFICATIONS

Structure Engineered luxury vinyl plank (4.5mm rigid core + 1.5mm IXPE underlayment)

Wear Layer 0.5mm/20mil

Width 7"

Thickness 1/4" / 6 MM

Length 60"

**Edge Detail** 3DGE painted beveled edges

Finish Embossed

**Installation** I4F push lock click system or floated

Suitable Location On, above or below grade

**Certification** Floorscore

Radiant Heat Suitable for use with hydronic systems

**Extreme Temperature Performance** -30°C to 70°C / -22°F to 158°F