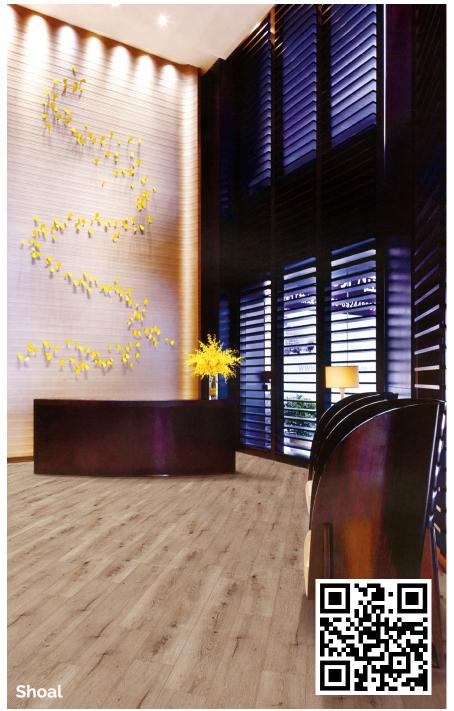

# DYNAMIX HARDCORE 3DGE

FUZION

beyond expectation

LUXURY VINYL

A high density, high stability floor with virtually no expansion and no contraction with a 100% waterproof feature suitable for both commercial and residential use. With 3DGE painted bevel technology, your floors will have all the features and visuals for any application.