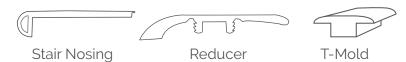

# DYNAMIX HARDCORE 3DGE



LUXURY VINYL

## PRODUCT SPECIFICATIONS

Structure Engineered luxury vinyl plank (4.5mm rigid core + 1.5mm IXPE underlayment)

Wear Layer 0.5mm/20mil

Width 7"

Thickness 1/4" / 6 MM

Length 60"

**Edge Detail** 3DGE painted beveled edges

Finish Embossed

**Installation** I4F push lock click system or floated

Suitable Location On, above or below grade

**Certification** Floorscore

Radiant Heat Suitable for use with hydronic systems

**Extreme Temperature Performance** -30°C to 70°C / -22°F to 158°F

Additional Features N/A

Warranty Limited lifetime residential & structural, 15-year heavy commercial wear

**Price Range (\$ - \$\$\$)** \$

### **CARTON SPECS**

**Packaging** 17.7 sq./ft. per carton

Weight 34.42 lbs.

### FLOOR MOULDINGS & TRIM OPTIONS: