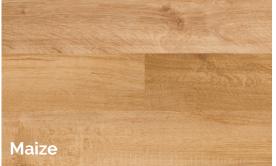

## PRODUCT SPECIFICATIONS

Structure Engineered luxury vinyl plank (4.5mm rigid core + 1.5mm IXPE underlayment)

Wear Layer 0.5mm/20mil

Width 7"

Thickness 1/4" / 6 MM

Length 60"

**Edge Detail** 3DGE painted beveled edges

Finish Embossed

**Installation** I4F push lock click system or floated

Suitable Location On, above or below grade

**Certification** Floorscore

Radiant Heat Suitable for use with hydronic systems

**Extreme Temperature Performance** -30°C to 70°C / -22°F to 158°F